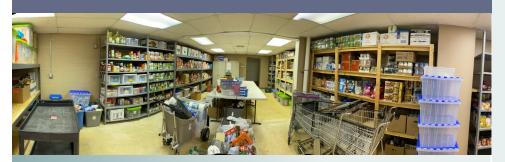

### **MOVING DAY!!!**

In April 2021 we packed up the old pantry into hundreds of boxes, bags and crates and into dozens of trucks. On a beautiful Saturday morning and with the help from Net families, community groups, and local volunteers, we transported everything to the end of Main Street and into our new home at Mt Airy Baptist Church. In less than 3 hours, we had all of the food and toiletries placed on shelves and in the freezers/refrigerators. We have so much space now and are extremely grateful!