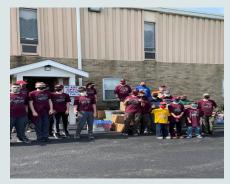

A wonderful opportunity knocked on our door and after several meetings and lots of demolition/construction in 4 short months, we were able to relocate our entire pantry and office to Mt Airy Baptist Church on North Main Street. We moved into our new location last April and had the official ribbon cutting ceremony in September. Our

entire board of directors, Pastor Josh Vogt, some of our donors, and several members of the county and town councils were able to join us for the festivities!

As I finish up my 4th year serving as president of the board, I

### **MOVING DAY!!!**

In April 2021 we packed up the old pantry into hundreds of boxes, bags and crates and into dozens of trucks. On a beautiful Saturday morning and with the help from Net families, community groups, and local volunteers, we transported everything to the end of Main Street and into our new home at Mt Airy Baptist Church. In less than 3 hours, we had all of the food and toiletries placed on shelves and in the freezers/refrigerators. We have so much space now and are extremely grateful!